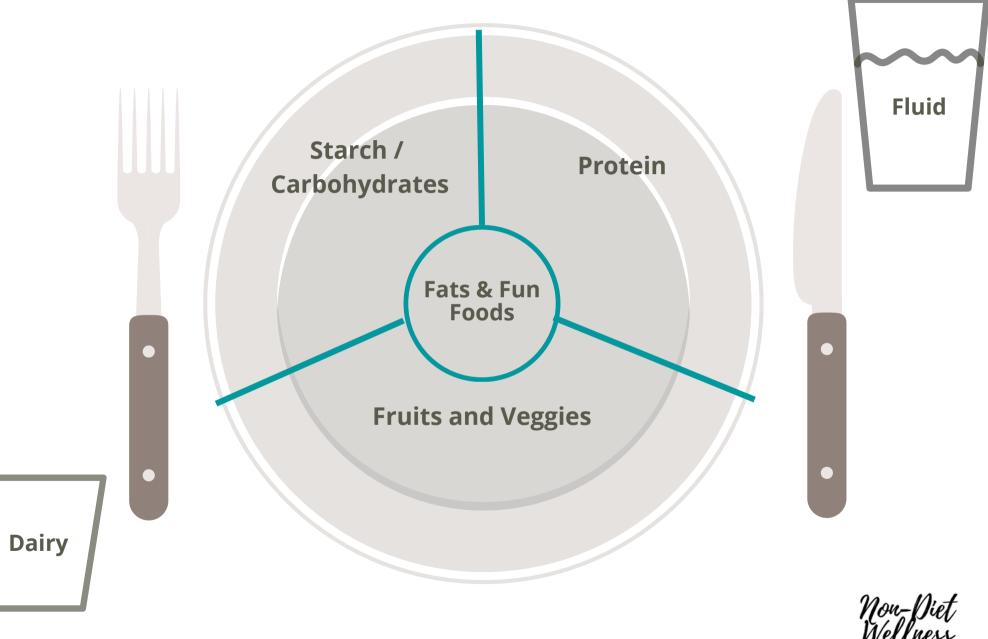

## A Cohesive Plate

LIMITED LIABILITY COMPANY

## Fluid:

Water, tea, coffee, soda

**Starch/Carbs:** Pasta, rice, bread, bagel, oatmeal, cereal, granola, pancakes, fries, peas, corn, potatoes **Protein:** Chicken, fish, beef, eggs, turkey, cottage cheese, Greek yogurt, tofu, beans, nuts, nut butter.

## Fats & Fun Foods: avocado, nuts, seeds, olive oil, olives, cheese, butter, salad dressing, sour cream, hummus, guacamole.

Also desserts, chocolate, ice cream

**Fruits & Veggies:** Broccoli, leafy greens, green beans, asparagus, tomatoes, cucumbers, zucchini, bananas, berries, grapes, apples, oranges.

## Dairy:

Milk, cheese, yogurt, fortified orange juice